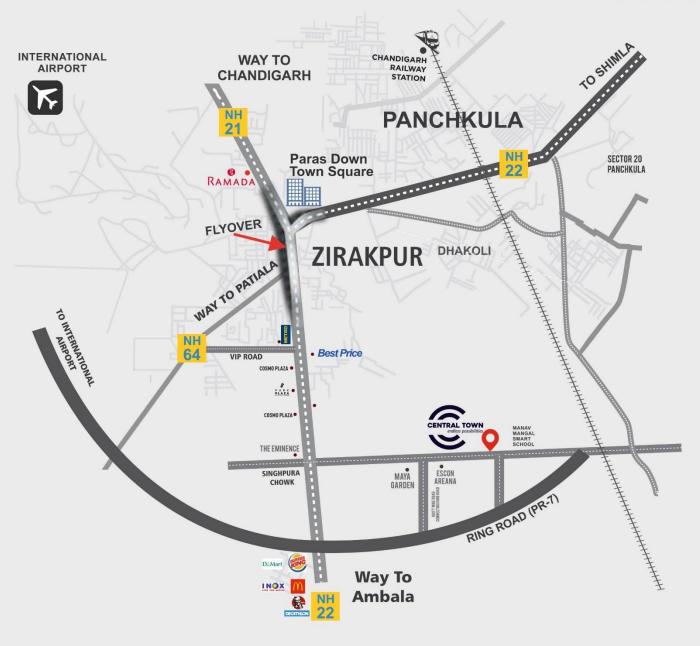

#### **LOCATION MAP**

## **Central Plaza Is Ideal For**

Near Manav Mangal World School, Nagla Road, Zirakpur