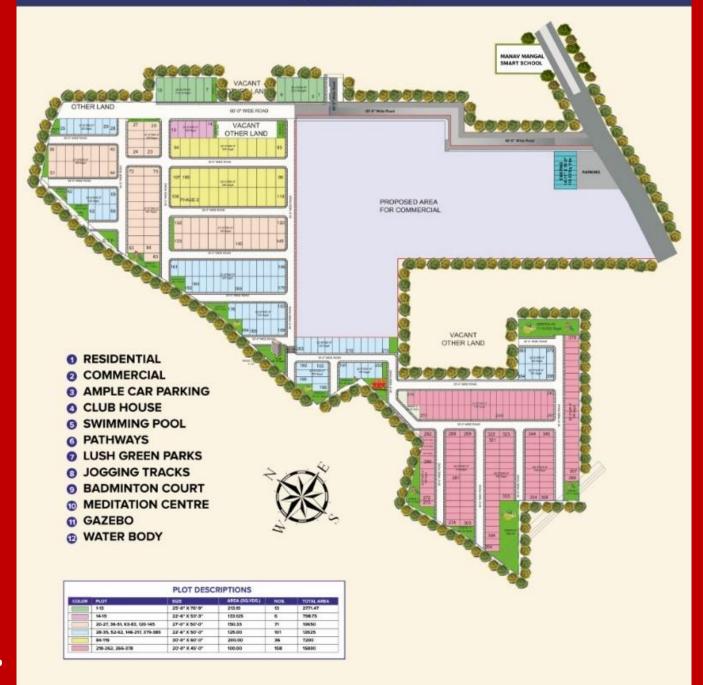

ed right on the outskirts of Chandigarh in Zirakpur, Central Town gives you the comfort of living in a posh township as well as the refreshing and great feeling of being surrounded by all possible daily commutes.

Central town has a lot to offer, from Residential Plots to daily need shops and commercial complex. It has everything for investors and for those who desire to live a luxury lifestyle and are looking for a secure living.



## Our Core Values





## WHY INVEST IN ZIRAKPUR?

Scarcity of land in Chandigarh & Mohali

Affordability

Amazing Connectivity with Chandigarh, Mohali & Panchkula

Home to Big Shopping Malls & Retail Outlets

**Educational Hub** 

5 Star Hotels, Multiplex

Huge Return on Investment





## **LOCATIONS ADVANTAGES**



#### **LOCATION MAP**



#### SITE PLAN



Plot Sizes: 84 to 213sq.yd.

## **WORLD CLASS FEATURES & AMENITIES**



EUROPEAN STYLE ARCHITECTURE



24/7 SECURITY CCTV VIGILANCE



WELL MAINTAINED ROADS, PARKS



POLLUTION FREE ENVIRONMENT



PROPER SUNLIGHT & VENTILATION



AMPLE CAR PARKING



COMMERCIAL HUB
WITH IN THE PROJECT



5000+ FAMILY
IN IMMEDIATE VICINITY



**KIDS PLAY AREA** 



**CONNECTIVITY** 



### **FULLY EQUIPPED MULTI STOREY CLUBHOUSE**

#### **CLUB CENTRAL**

- Swimming Pool
- Gymnasium
- Banquet/Party Hall
- Restaurant
- Yoga & Meditation Centre















## **Central Plaza Is Ideal For**



















Near Manav Mangal World School, Nagla Road, Zirakpur